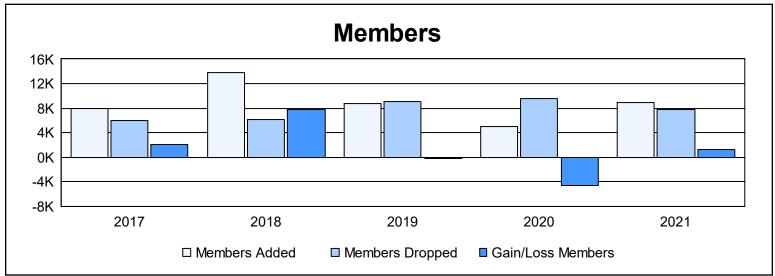

| Year      | New<br>Clubs | Dropped<br>Clubs | Gain/<br>Loss<br>Clubs | New<br>Members | Charter<br>Members | Reinstate<br>Members | Transfer<br>Members | Total<br>Member<br>Added | Total<br>Members<br>Dropped | Gain/<br>Loss<br>Members |
|-----------|--------------|------------------|------------------------|----------------|--------------------|----------------------|---------------------|--------------------------|-----------------------------|--------------------------|
| 2016-2017 | 95           | 71               | 24                     | 4,877          | 2,570              | 416                  | 140                 | 8,003                    | 5,982                       | 2,021                    |
| 2017-2018 | 190          | 41               | 149                    | 8,245          | 4,858              | 611                  | 73                  | 13,787                   | 6,093                       | 7,694                    |
| 2018-2019 | 117          | 94               | 23                     | 4,699          | 3,251              | 485                  | 325                 | 8,760                    | 9,015                       | -255                     |
| 2019-2020 | 80           | 111              | -31                    | 2,413          | 2,124              | 391                  | 69                  | 4,997                    | 9,594                       | -4,597                   |
| 2020-2021 | 136          | 93               | 43                     | 4,592          | 3,733              | 521                  | 132                 | 8,978                    | 7,723                       | 1,255                    |
| Average   | 124          | 82               | 42                     | 4,965          | 3,307              | 485                  | 148                 | 8,905                    | 7,681                       | 1,224                    |