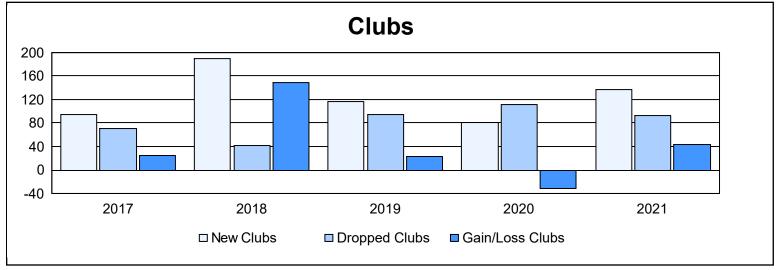

| Year      | New<br>Clubs | Dropped<br>Clubs | Gain/<br>Loss<br>Clubs | New<br>Members | Charter<br>Members | Reinstate<br>Members | Transfer<br>Members | Total<br>Member<br>Added | Total<br>Members<br>Dropped | Gain/<br>Loss<br>Members |
|-----------|--------------|------------------|------------------------|----------------|--------------------|----------------------|---------------------|--------------------------|-----------------------------|--------------------------|
| 2016-2017 | 95           | 71               | 24                     | 4,877          | 2,570              | 416                  | 140                 | 8,003                    | 5,982                       | 2,021                    |
| 2017-2018 | 190          | 41               | 149                    | 8,245          | 4,858              | 611                  | 73                  | 13,787                   | 6,093                       | 7,694                    |
| 2018-2019 | 117          | 94               | 23                     | 4,699          | 3,251              | 485                  | 325                 | 8,760                    | 9,015                       | -255                     |
| 2019-2020 | 80           | 111              | -31                    | 2,413          | 2,124              | 391                  | 69                  | 4,997                    | 9,594                       | -4,597                   |
| 2020-2021 | 136          | 93               | 43                     | 4,592          | 3,733              | 521                  | 132                 | 8,978                    | 7,723                       | 1,255                    |
| Average   | 124          | 82               | 42                     | 4,965          | 3,307              | 485                  | 148                 | 8,905                    | 7,681                       | 1,224                    |